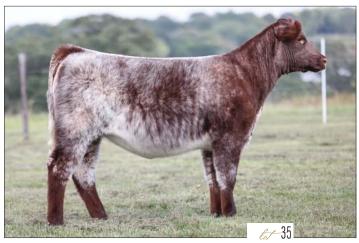

## GR SLIM SYDNEY

50% Shorthorn Bred Female

ar4318991

Polled/ BR

0920 09.15.2020

LORENZ'S SLIM SHADY ET

R-C WG DAMN PROUD WL MONA LISA 151 ET PADDY OMALLEY HL LUCKY MANDY

SYDNEY

CED BW WW YW MK TM CEM YG CW REA FT MB \$CEZ \$BMI \$F 3 6.2 54 84=5 18 45 0 -0.49 5 0.51 -0.12 0.21 7.39 113.07 57.35

Selling one IVF flush on GR Slim Sydney "Blue." IVF flush with sire of choice. With a minimum of six transferable embryos. Guaranteeing (2) 60-day pregnancies. Embryos to be done at buyers' expense and sellers' convenience. ET work must be done at Ultra Ova, Adair IA.

Blue is our elite donor cow here at Will Cattle Company. We purchased her in 2021 for our son Kyser and together they were a perfect team. Kyser & Blue had a very successful show career, one that will be hard to beat. Reserve Senior Calf Champion at OKC in 2022, Division VII Champion at the 2022 Shorthorn Junior Nationals, Champion Shorthorn Plus Cow/ Calf pair at 2023 lowa Shorthorn Field Day, Division VIII Champion at the 2023 Shorthorn Jr. Nationals, Grand Champion Female at the 2023 lowa State Fair, and numerous other champions over her career in the ring. She's been an extremely special part of our operation. Don't miss this opportunity to own her first offspring-you'll be ahead for years to come!