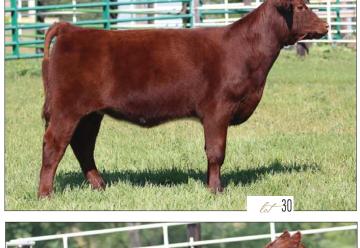

# DSF A 50% ShorthornPlus Open Heifer

**DSF ANNIE 201L** 

ar4361773 Polled/ BR 201L 01.20.2023

SASKVALLEY FRESNO 177F

ACC DELTON 26D SASKVALLEY SINDY 62Z FBF1 COMBUSTIBLE JAG ANNIE 7U

JAG ANNIE 104D JAG AN

 CED
 BW
 WW
 YW
 MK
 TM
 CEM
 YG
 CW
 REA
 FT
 MB
 SCEZ
 SBMI
 \$F

 13
 0.5
 58
 80
 20
 49
 7
 -0.39
 11
 0.66
 -0.07
 -0.06
 42.77
 145.52
 55.58

An extremely long, well balanced blue roan heifer out of Fresno. These blue roans are hard to get and this one is colored perfectly. Beyond that though, she has some tremendous qualities for the future as both a shorthorn plus show heifer in her growth and power and then the mating possibilities with this pedigree should produce well for generations.