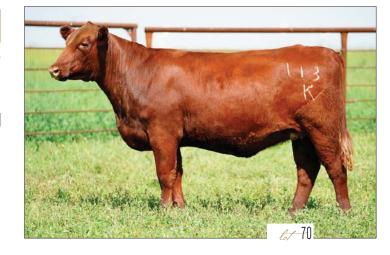

# DSF A 50% ShorthornPlus Open Heifer

**DSF ANNIE 201L** 

ar4361773 Polled/ BR 201L 01.20.2023

SASKVALLEY FRESNO 177F

ACC DELTON 26D SASKVALLEY SINDY 62Z FBF1 COMBUSTIBLE JAG ANNIE 7U

JAG ANNIE 104D JAG AN

 CED
 BW
 WW
 YW
 MK
 TM
 CEM
 YG
 CW
 REA
 FT
 MB
 SCEZ
 SBMI
 \$F

 13
 0.5
 58
 80
 20
 49
 7
 -0.39
 11
 0.66
 -0.07
 -0.06
 42.77
 145.52
 55.58

An extremely long, well balanced blue roan heifer out of Fresno. These blue roans are hard to get and this one is colored perfectly. Beyond that though, she has some tremendous qualities for the future as both a shorthorn plus show heifer in her growth and power and then the mating possibilities with this pedigree should produce well for generations.

### **Consigned by Studer Shorthorns**