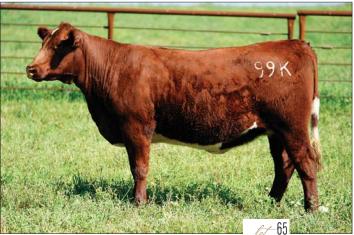

## SISTERS TO THE AI SIRES

Circlk Gilman Dream Easy 21F, a maternal sib to Lot 37.

34K, maternal sister to Dream Easy, carries a lot of the same features as him. Clean structured, super deep, excellent profile and elegant. She was Kathleen's pick in the picture pen. 44K, full sister to Liberty Valance, and she's a female carbon copy of him. Long bodied, power packed performance and tremendous balance on paper. Lights out mating bred to Ronan. **61K**, full sib to Big Bank. A unique combination of performance, femininity & maternal look. All three of these females present a different type of opportunity yet are consistent in type and kind to their male sibs. Uniformity of both sexes, same matings, that are balanced. Credit to my Dad, Cary for always preaching to me to focus on bringing the bottom up and the top will come on its own. Always keep uniformity, whatever directly effects economics & end product in mind. Not enough credit is given to my parents, the ones who make this all possible. This feature lot is a preview of what's to come 02.24.2024 with the "Band of Brothers." Uniformity and a Passion for Progress.

## GILMAN

99% Shorthorn Bred Heifer

4335863

Polled/ Red

34K 02.17.2022

LEVELDALE RUSHMORE 864F

LEVELDALE RELOAD 660D ET LEVELDALE RHINESTONE 458B MURIDALE BATEMAN 27A

GILMAN'S RUBY 55D

JSF RUBY 46Y

CED BW WW YW MK TM CEM ST YG CW REA MB FT \$CEZ \$BMI \$F 14 -0.48 -13 0.36 0.13 -0.11 40.15 140.62 52.95 LOT 37 - CIRCLEK GILMAN RUBY 34K - Bred to JSF Ronan. Bull. Due 02.10.2024.

LOT 38 - GILMAN'S DURHAM 44K - Bred to JSF Ronan. Heifer. Due 02.10.2024.

LOT 39 - GILMAN'S Penny 61K - Bred to JSF Ronan. Heifer. Due 02.10.2024.

**Consigned by Gilman Shorthorns** 

Gilman's Liberty Valance 25J, a full sib to Lot 38.