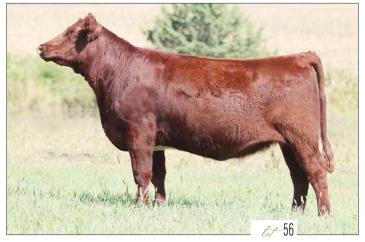

## DSF IRIS 14L

100% Shorthorn Open Heifer 4359681 Polled/ R&W

JSF FORSAKEN 212J

BELL M FOREMAN 30A JSF GOLDEN CHAIN 38A STUDER'S TAYLOR MADE 7Y

DSF IRIS 35H STUDER'S TATLOR I

CED BW WW YW MK TM CEM YG CW REA FT MB \$CEZ \$BMI \$F 6 2.8 59 92 23 52 3 -0.27 20 0.48 -0.06 0.07 17.74 117.46 57.22

Leading off the Forsaken heifers we have one that deserves the attention. These are the first calves out of our herd sire from JSF last year and they are impressive. They have growth and performance and still do so with balance and style. We have had much success with the females on the Iris cow family. Excited to see where this one ends up!

**Consigned by Studer Shorthorns** 

14L

01.16.2023