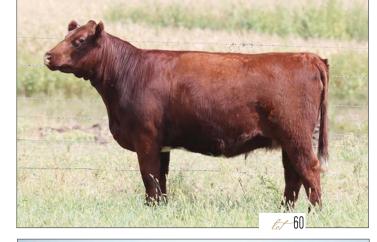

## GR SLIM SYDNEY

50% Shorthorn Bred Female

ar4318991

Polled/ BR

0920 09.15.2020

LORENZ'S SLIM SHADY ET

R-C WG DAMN PROUD WL MONA LISA 151 ET PADDY OMALLEY HL LUCKY MANDY

SYDNEY

CED BW WW YW MK TM CEM YG CW REA FT MB \$CEZ \$BMI \$F 3 6.2 54 84=5 18 45 0 -0.49 5 0.51 -0.12 0.21 7.39 113.07 57.35

Selling one IVF flush on GR Slim Sydney "Blue." IVF flush with sire of choice. With a minimum of six transferable embryos. Guaranteeing (2) 60-day pregnancies. Embryos to be done at buyers' expense and sellers' convenience. ET work must be done at Ultra Ova, Adair IA.

Blue is our elite donor cow here at Will Cattle Company. We purchased her in 2021 for our son Kyser and together they were a perfect team. Kyser & Blue had a very successful show career, one that will be hard to beat. Reserve Senior Calf Champion at OKC in 2022, Division VII Champion at the 2022 Shorthorn Junior Nationals, Champion Shorthorn Plus Cow/ Calf pair at 2023 lowa Shorthorn Field Day, Division VIII Champion at the 2023 Shorthorn Jr. Nationals, Grand Champion Female at the 2023 lowa State Fair, and numerous other champions over her career in the ring. She's been an extremely special part of our operation. Don't miss this opportunity to own her first offspring-you'll be ahead for years to come!