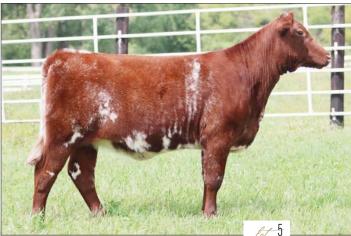

# DSF A 50% ShorthornPlus Open Heifer

**DSF ANNIE 201L** 

ar4361773 Polled/ BR 201L 01.20.2023

SASKVALLEY FRESNO 177F

ACC DELTON 26D SASKVALLEY SINDY 62Z FBF1 COMBUSTIBLE JAG ANNIE 7U

JAG ANNIE 104D JAG AN

 CED
 BW
 WW
 YW
 MK
 TM
 CEM
 YG
 CW
 REA
 FT
 MB
 SCEZ
 SBMI
 \$F

 13
 0.5
 58
 80
 20
 49
 7
 -0.39
 11
 0.66
 -0.07
 -0.06
 42.77
 145.52
 55.58

An extremely long, well balanced blue roan heifer out of Fresno. These blue roans are hard to get and this one is colored perfectly. Beyond that though, she has some tremendous qualities for the future as both a shorthorn plus show heifer in her growth and power and then the mating possibilities with this pedigree should produce well for generations.

### **Consigned by Studer Shorthorns**

# 4