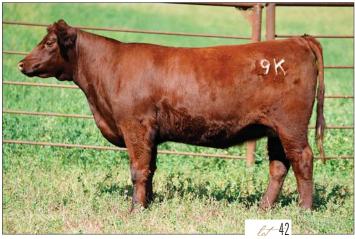

## SISTERS TO THE AI SIRES

Circlk Gilman Dream Easy 21F, a maternal sib to Lot 37.

34K, maternal sister to Dream Easy, carries a lot of the same features as him. Clean structured, super deep, excellent profile and elegant. She was Kathleen's pick in the picture pen. 44K, full sister to Liberty Valance, and she's a female carbon copy of him. Long bodied, power packed performance and tremendous balance on paper. Lights out mating bred to Ronan. **61K**, full sib to Big Bank. A unique combination of performance, femininity & maternal look. All three of these females present a different type of opportunity yet are consistent in type and kind to their male sibs. Uniformity of both sexes, same matings, that are balanced. Credit to my Dad, Cary for always preaching to me to focus on bringing the bottom up and the top will come on its own. Always keep uniformity, whatever directly effects economics & end product in mind. Not enough credit is given to my parents, the ones who make this all possible. This feature lot is a preview of what's to come 02.24.2024 with the "Band of Brothers." Uniformity and a Passion for Progress.

JSF RUBY 46Y

CED BW WW YW MK TM CEM ST YG CW REA MB FT \$CEZ \$BMI \$F 14 -0.48 -13 0.36 0.13 -0.11 40.15 140.62 52.95 LOT 37 - CIRCLEK GILMAN RUBY 34K - Bred to JSF Ronan. Bull. Due 02.10.2024.

LOT 38 - GILMAN'S DURHAM 44K - Bred to JSF Ronan. Heifer. Due 02.10.2024.

LOT 39 - GILMAN'S Penny 61K - Bred to JSF Ronan. Heifer. Due 02.10.2024.

**Consigned by Gilman Shorthorns** 

Gilman's Liberty Valance 25J, a full sib to Lot 38.

### GILMAN'S PENN'

99.2% Shorthorn Bred Heifer

4336009

Polled/ RWM 02.28.2022

LEVELDALE COWBOY UP 820F

LEVELDALE BOARDWALK 530C LEVELDALE CASSANDRA 019X MURIDALE BATEMAN 27A

GILMAN'S PENNY 40D

**MURIDALE PENNY 75Z** 