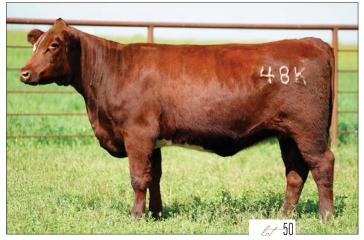

## SILMAN'S SWEET LADY 48K

99.8% Shorthorn Bred Heifer

4335873

Polled/ RWM

48K 02.02.20

JSF TIMES SQUARE 120G ET

SASKVALLEY TRADITION 106T KL GOLD ROSE

GILMAN'S SADIE 49D

MURIDALE BATEMAN 27A GILMAN'S SADIE 268

 CED
 BW
 WW
 YW
 MK
 TM
 CEM
 ST
 YG
 CW
 REA
 MB
 FT
 \$CEZ
 \$BMI
 \$F

 12
 1.1
 55
 76
 32
 59
 5
 19
 -0.31
 2
 0.26
 0.24
 -0.08
 39.80
 150.72
 57.86

Bred to JSF Ronan. Heifer; due 02.10.2024.

The dam of this heifer never misses. Just check out her heifer calf by Liberty Valance earlier in the catalog. It's hard to beat a Sweet Lady heifer calf and that's what you can expect, one by Ronan come February!