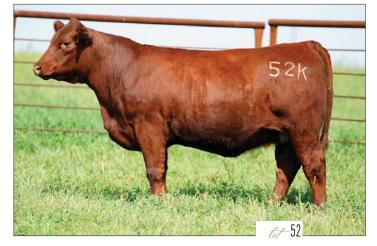

## **DSF JANET 52K**

100% Shorthorn Bred Heifer

4340292

Polled/ R&W 52K 02.24.2022

SASKVALLEY BANDIT 141B

SASKVALLEY IMAGINE 65X SASKVALLEY MYRTLE 83N MURIDALE MATT 37Y

MURIDALE JANET 57C

MURIDALE JANET 71N

 CED
 BW
 WW
 YW
 MK
 TM
 CEM
 YG
 CW
 REA
 FT
 MB
 SCEZ
 \$BMI
 \$F

 10
 0.5
 34
 55
 22
 39
 5
 -0.28
 -3
 0.18
 -0.07
 0.05
 38.84
 100.88
 44.99

Bred to PVF Palermo 2K (4336905); due 03.05.2024.

Here is another Bandit daughter that is moderate framed, easy fleshing and sound as they come. Her mother goes back to Muridale Matt and has been producing since the day she set foot in lowa. Her calf to Palermo will be one you will want to have and keep this full blood producing in your herd!