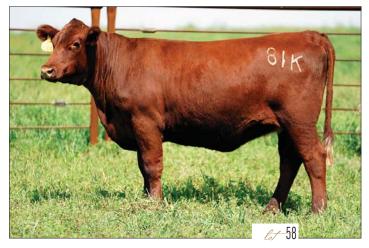

## SISTERS TO THE AI SIRES

Circlk Gilman Dream Easy 21F, a maternal sib to Lot 37.

34K, maternal sister to Dream Easy, carries a lot of the same features as him. Clean structured, super deep, excellent profile and elegant. She was Kathleen's pick in the picture pen. 44K, full sister to Liberty Valance, and she's a female carbon copy of him. Long bodied, power packed performance and tremendous balance on paper. Lights out mating bred to Ronan. **61K**, full sib to Big Bank. A unique combination of performance, femininity & maternal look. All three of these females present a different type of opportunity yet are consistent in type and kind to their male sibs. Uniformity of both sexes, same matings, that are balanced. Credit to my Dad, Cary for always preaching to me to focus on bringing the bottom up and the top will come on its own. Always keep uniformity, whatever directly effects economics & end product in mind. Not enough credit is given to my parents, the ones who make this all possible. This feature lot is a preview of what's to come 02.24.2024 with the "Band of Brothers." Uniformity and a Passion for Progress.

LOT 39 - GILMAN'S Penny 61K - Bred to JSF Ronan. Heifer. Due 02.10.2024.

**Consigned by Gilman Shorthorns** 

Gilman's Liberty Valance 25J, a full sib to Lot 38.