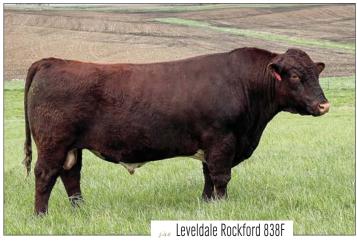

## DSF MYRTLE 24L

100% Shorthorn Open Heifer

4359688 Polled/ Red 24L 01.25.2023

JSF FOREPLAY 168J

BELL M FOREMAN 30A ISF PRINCESS 24D LEVELDALE ROCKFORD 838F

DSF MYRTLE 116H

DSF MYRTLE 65D ET

CED BW WW YW MK TM CEM YG CW REA FT MB \$CEZ \$BMI \$F 12 0.7 58 91 28 56 5 -0.28 23 0.41 -0.08 -0.01 35.88 131.01 56.59

We used JSF Foreplay on many of the bred heifers we sold last year and have had many good reviews on the calving ease and vigor. This heifer resembles her mother who was one of our favorite heifers that we kept bred to him. You can see the future here. She's correct, bold featured, and stands out amongst her peers.

## DSF MONA LISA 28L

100% Shorthorn Open Heifer

4359692

Polled/ Red

01.27.2023

LEVELDALE ROCKFORD 838F

CROOKED POST STOCKMAN 4Z EF RED NAN 953 SASKVALLEY OUTLAW 173Z

JSF MONA LISA 227G

JSF MONA LISA 61A

CED BW WW YW MK TM CEM YG CW REA FT MB \$CEZ \$BMI \$F 7 2.9 65 96 32 64 6 -0.35 16 0.49 -0.09 0.05 19.45 148.10 60.22

Leveldale Rockford is still a solid piece in our bull battery. This year will be the most we offered in terms of heifer progeny and they will stand out on sale day. He provides a stout structure, extreme length, and added growth. This is a solid red heifer out of a young Outlaw cow nroves all of that

**Consigned by Gilman Shorthorns** 

DSF WILLOW 38L

100% Shorthorn Open Heifer

4359699

Polled/ Red 38L

LEVELDALE ROCKFORD 838F

CROOKED POST STOCKMAN 4Z EF RED NAN 953

MURIDALE MATT 37Y

MURIDALE WILLOW 28C

MURIDALE WILLOW 43X

CED BW WW YW MK TM CEM YG CW REA FT MB \$CEZ \$BMI \$F 6 4.1 64 93 25 56 2 -0.38 9 0.42 -0.10 0.01 15.10 133.46 58.95

Extra stout, long fronted, and deep cherry red heifer sired by Rockford and another good Muri cow. Rockford really clicked on those females this past year. You can go a lot of ways with this one, she will stand out on sale day.

MURIDALE HERO 31Z MURIDALE LINDA 79A

CED BW WW YW MK TM CEM YG CW REA FT MB \$CEZ \$BMI \$F 6 -0.32 6 0.25 -0.09 0.02 32.08 147.80 58.26 30 60

Another good sized, proportionate female by Rockford. This heifer's mother has always done well and always looks impressive in the pasture in terms of production, fleshing ability, and correctness. I expect Linda to follow in her footsteps very well.

## DSF BLUE JAY 41L

100% Shorthorn Open Heifer

4359701 Polled/ Red 41L 02.10.2023

LEVELDALE ROCKFORD 838F

CROOKED POST STOCKMAN 4Z EF RED NAN 953

MURIDALE BLUE JAY 45C

MURIDALE MATT 37Y MURIDALE BLUE JAY 47Z

CED BW WW YW MK TM CEM YG CW REA FT MB \$CEZ \$BMI \$F 2.6 62 91 28 59 4 -0.36 12 0.38 -0.10 0.03 21.54 139.07 58.70

Cow potential here out of Rockford. These Muri cows have been a foundation in producing females for us over the years and they still prove it with each generation.

## DSF MILLIE 46L

100% Shorthorn Open Heifer

Polled/ Red 46L

02.13.2023

LEVELDALE ROCKFORD 838F

CROOKED POST STOCKMAN 4Z EF RED NAN 953 SASKVALLEY BONANZA 219M MURIDALE MARBLE 2P

MURIDALE MILLIE 65B

CED BW WW YW MK TM CEM YG CW REA FT MB \$CEZ \$BMI \$F 6 3.7 63 96 27 58 4 -0.30 11 0.28 -0.09 0.01 16.27 130.44 58.77

Once again, Rockford working good on these Muri cows. Her mother has been one of the best Bonanza cows you could ask for.

MURIDALE MATT 37Y MURIDALE JANET 71N

CED BW WW YW MK TM CEM YG CW REA FT MB \$CEZ \$BMI \$F 5 -0.41 6 0.42 -0.11 -0.02 24.75 136.29 56.03

Surely you can start to see the consistency in the Rockford daughters and why we are offering more than we have in the past. This one may be the best one yet. Strong a profile as you can look for. Extra rib shape, sound, and once again long fronted and smoothly designed