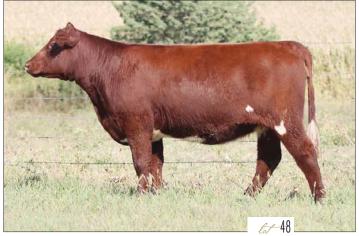

## GR SLIM SYDNEY

50% Shorthorn Bred Female

ar4318991

Polled/ BR

0920 09.15.2020

LORENZ'S SLIM SHADY ET

R-C WG DAMN PROUD WL MONA LISA 151 ET PADDY OMALLEY HL LUCKY MANDY

SYDNEY

CED BW WW YW MK TM CEM YG CW REA FT MB \$CEZ \$BMI \$F 3 6.2 54 84=5 18 45 0 -0.49 5 0.51 -0.12 0.21 7.39 113.07 57.35

Selling one IVF flush on GR Slim Sydney "Blue." IVF flush with sire of choice. With a minimum of six transferable embryos. Guaranteeing (2) 60-day pregnancies. Embryos to be done at buyers' expense and sellers' convenience. ET work must be done at Ultra Ova, Adair IA.

Blue is our elite donor cow here at Will Cattle Company. We purchased her in 2021 for our son Kyser and together they were a perfect team. Kyser & Blue had a very successful show career, one that will be hard to beat. Reserve Senior Calf Champion at OKC in 2022, Division VII Champion at the 2022 Shorthorn Junior Nationals, Champion Shorthorn Plus Cow/ Calf pair at 2023 lowa Shorthorn Field Day, Division VIII Champion at the 2023 Shorthorn Jr. Nationals, Grand Champion Female at the 2023 lowa State Fair, and numerous other champions over her career in the ring. She's been an extremely special part of our operation. Don't miss this opportunity to own her first offspring-you'll be ahead for years to come!