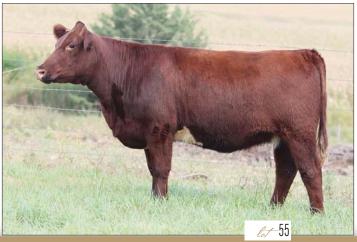

## DSF CARMINE

75% ShorthornPlus Open Heifer BYLAND SOGGY DOG 7TM73 ar4354893

Polled/ Roan 23L 02.24.2023

STUDER'S TAYLOR MADE 7Y BYLAND CINDY BEAUTY 5M48 LORENZ'S SLIM SHADY ET

GR SLIM SYDNEY

SYDNEY

 CED
 BW
 WW
 YW
 MK
 TM
 CEM
 YG
 CW
 REA
 FT
 MB
 \$CEZ
 \$BMI
 \$F

 7
 4.2
 64
 106
 17
 49
 6
 -0.51
 24
 0.91
 -0.11
 0.08
 17.28
 130.19
 61.22

This offering may surprise a few, but here she is. Out of our elite donor dam "Blue" and sired by Byland Soggy Dog. Blue's first natural calf & full sister to lot 36. We've said from day one this heifer calf is a carbon copy of her mother, from disposition to structure. DSF Carmine is a true powerful female, from the ground up. Offering lots of skeletal size, substance, and dimension. Just weaned off the cow the last week of August and pictured 2 weeks later this gal is exploding. She's already had a tremendous show career alongside her mother this summer. Champion Shorthorn Plus Cow/Calf pair at lowa Shorthorn Field Day, Champion Division VIII at Shorthorn Jr. Nationals, and Grand Champion Shorthorn Plus Female at the lowa State Fair. This will be hardest calf we've ever parted with, especially for the kids but we knew we had to offer our very best. Don't miss your opportunity to hit the lottery with this one- DONOR COW IN THE MAKING! We reserve the right to two successful flushes at our expense.