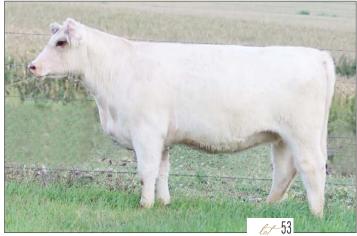

## **DSF ROAN BELLE 53K**

75% ShorthornPlus Bred Heifer

ar4340293 Polled/ White 53K 02.25.2022

SASKVALLEY FOOTPRINT 284F

ACC DELTON 26D SASKVALLEY DORA 326S

JSF ROAN BELLE 201C

JAKE'S REINCARNATION 228Y SIMXAN RED BALDY

CED BW WW YW MK TM CEM YG CW REA FT MB \$CEZ \$BMI \$F 11 -1.3 47 67 19 42 5 -0.30 7 0.52 -0.05 0.04 39.03 121.67 51.03

Bred to DMH Charlotte's Chance (4206192); due 02.15.2024 with a heifer calf.

This heifer and her name do not match, but this white bred heifer is one that will stop you on sale day! She is the last Footprint daughter we are selling. Don't miss adding this Plus female to your herd and can be bred many ways in the future. Her mother was purchased from Jungels Shorthorns as a bred heifer and has been producing for us every year.