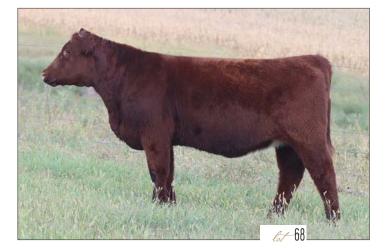

 7
 4.2
 64
 106
 17
 49
 6
 -0.51
 24
 0.91
 -0.11
 0.08
 17.28
 130.19
 61.22

This offering may surprise a few, but here she is. Out of our elite donor dam "Blue" and sired by Byland Soggy Dog. Blue's first natural calf & full sister to lot 36. We've said from day one this heifer calf is a carbon copy of her mother, from disposition to structure. DSF Carmine is a true powerful female, from the ground up. Offering lots of skeletal size, substance, and dimension. Just weaned off the cow the last week of August and pictured 2 weeks later this gal is exploding. She's already had a tremendous show career alongside her mother this summer. Champion Shorthorn Plus Cow/Calf pair at lowa Shorthorn Field Day, Champion Division VIII at Shorthorn Jr. Nationals, and Grand Champion Shorthorn Plus Female at the lowa State Fair. This will be hardest calf we've ever parted with, especially for the kids but we knew we had to offer our very best. Don't miss your opportunity to hit the lottery with this one- DONOR COW IN THE MAKING! We reserve the right to two successful flushes at our expense.

**Consigned by Will Cattle Company** 