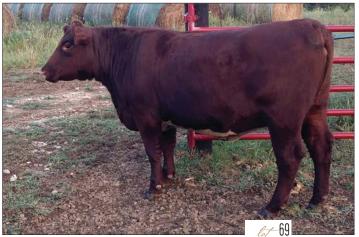

## DSF IRIS 14L

100% Shorthorn Open Heifer 4359681 Polled/ R&W

JSF FORSAKEN 212J

BELL M FOREMAN 30A JSF GOLDEN CHAIN 38A STUDER'S TAYLOR MADE 7Y

DSF IRIS 35H STUDER'S TATLOR I

CED BW WW YW MK TM CEM YG CW REA FT MB \$CEZ \$BMI \$F 6 2.8 59 92 23 52 3 -0.27 20 0.48 -0.06 0.07 17.74 117.46 57.22

Leading off the Forsaken heifers we have one that deserves the attention. These are the first calves out of our herd sire from JSF last year and they are impressive. They have growth and performance and still do so with balance and style. We have had much success with the females on the Iris cow family. Excited to see where this one ends up!

**Consigned by Studer Shorthorns** 

14L

01.16.2023