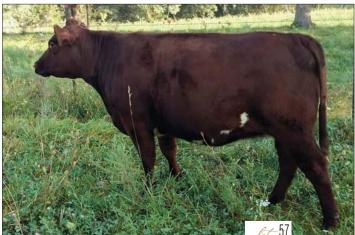

# DSF A 50% ShorthornPlus Open Heifer

**DSF ANNIE 201L** 

ar4361773 Polled/ BR 201L 01.20.2023

SASKVALLEY FRESNO 177F

ACC DELTON 26D SASKVALLEY SINDY 62Z FBF1 COMBUSTIBLE JAG ANNIE 7U

JAG ANNIE 104D JAG AN

 CED
 BW
 WW
 YW
 MK
 TM
 CEM
 YG
 CW
 REA
 FT
 MB
 SCEZ
 SBMI
 \$F

 13
 0.5
 58
 80
 20
 49
 7
 -0.39
 11
 0.66
 -0.07
 -0.06
 42.77
 145.52
 55.58

An extremely long, well balanced blue roan heifer out of Fresno. These blue roans are hard to get and this one is colored perfectly. Beyond that though, she has some tremendous qualities for the future as both a shorthorn plus show heifer in her growth and power and then the mating possibilities with this pedigree should produce well for generations.

### **Consigned by Studer Shorthorns**