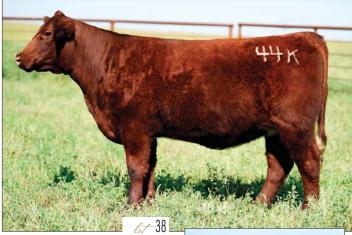

## SISTERS TO THE AI SIRES

Circlk Gilman Dream Easy 21F, a maternal sib to Lot 37.

34K, maternal sister to Dream Easy, carries a lot of the same features as him. Clean structured, super deep, excellent profile and elegant. She was Kathleen's pick in the picture pen. 44K, full sister to Liberty Valance, and she's a female carbon copy of him. Long bodied, power packed performance and tremendous balance on paper. Lights out mating bred to Ronan. **61K**, full sib to Big Bank. A unique combination of performance, femininity & maternal look. All three of these females present a different type of opportunity yet are consistent in type and kind to their male sibs. Uniformity of both sexes, same matings, that are balanced. Credit to my Dad, Cary for always preaching to me to focus on bringing the bottom up and the top will come on its own. Always keep uniformity, whatever directly effects economics & end product in mind. Not enough credit is given to my parents, the ones who make this all possible. This feature lot is a preview of what's to come 02.24.2024 with the "Band of Brothers." Uniformity and a Passion for Progress.

JSF RUBY 46Y

CED BW WW YW MK TM CEM ST YG CW REA MB FT \$CEZ \$BMI \$F 14 -0.48 -13 0.36 0.13 -0.11 40.15 140.62 52.95 LOT 37 - CIRCLEK GILMAN RUBY 34K - Bred to JSF Ronan. Bull. Due 02.10.2024.

LOT 38 - GILMAN'S DURHAM 44K - Bred to JSF Ronan. Heifer. Due 02.10.2024.

## GILMAN'S DURHAM

87.5% ShorthornPlus Bred Heifer

ar4335871 Polled/ Red 44K 02.21.2022

LEVELDALE COWBOY UP 820F

LEVELDALE BOARDWALK 530C LEVELDALE CASSANDRA 019X GILMAN'S ENVIED 448B

GILMAN'S DURHAM 5F

GILMAN'S DURHAM 320A