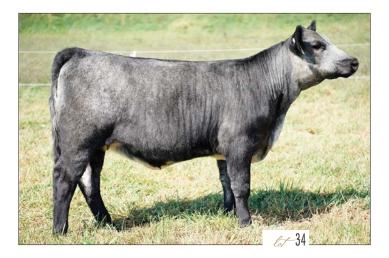

## DSF IRIS 14L

100% Shorthorn Open Heifer 4359681 Polled/ R&W

JSF FORSAKEN 212J

BELL M FOREMAN 30A JSF GOLDEN CHAIN 38A STUDER'S TAYLOR MADE 7Y

DSF IRIS 35H STUDER'S TATLOR I

CED BW WW YW MK TM CEM YG CW REA FT MB \$CEZ \$BMI \$F 6 2.8 59 92 23 52 3 -0.27 20 0.48 -0.06 0.07 17.74 117.46 57.22

Leading off the Forsaken heifers we have one that deserves the attention. These are the first calves out of our herd sire from JSF last year and they are impressive. They have growth and performance and still do so with balance and style. We have had much success with the females on the Iris cow family. Excited to see where this one ends up!

**Consigned by Studer Shorthorns** 

14L

01.16.2023