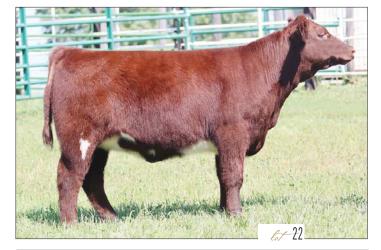

## DSF CARMINE

75% ShorthornPlus Open Heifer BYLAND SOGGY DOG 7TM73 ar4354893

Polled/ Roan 23L 02.24.2023

STUDER'S TAYLOR MADE 7Y BYLAND CINDY BEAUTY 5M48 LORENZ'S SLIM SHADY ET

GR SLIM SYDNEY

SYDNEY

 CED
 BW
 WW
 YW
 MK
 TM
 CEM
 YG
 CW
 REA
 FT
 MB
 \$CEZ
 \$BMI
 \$F

 7
 4.2
 64
 106
 17
 49
 6
 -0.51
 24
 0.91
 -0.11
 0.08
 17.28
 130.19
 61.22

This offering may surprise a few, but here she is. Out of our elite donor dam "Blue" and sired by Byland Soggy Dog. Blue's first natural calf & full sister to lot 36. We've said from day one this heifer calf is a carbon copy of her mother, from disposition to structure. DSF Carmine is a true powerful female, from the ground up. Offering lots of skeletal size, substance, and dimension. Just weaned off the cow the last week of August and pictured 2 weeks later this gal is exploding. She's already had a tremendous show career alongside her mother this summer. Champion Shorthorn Plus Cow/Calf pair at lowa Shorthorn Field Day, Champion Division VIII at Shorthorn Jr. Nationals, and Grand Champion Shorthorn Plus Female at the lowa State Fair. This will be hardest calf we've ever parted with, especially for the kids but we knew we had to offer our very best. Don't miss your opportunity to hit the lottery with this one- DONOR COW IN THE MAKING! We reserve the right to two successful flushes at our expense.