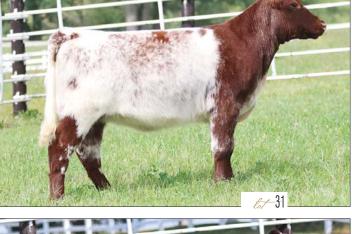

## DSF IRIS 14L

100% Shorthorn Open Heifer 4359681 Polled/ R&W

JSF FORSAKEN 212J

BELL M FOREMAN 30A JSF GOLDEN CHAIN 38A STUDER'S TAYLOR MADE 7Y

DSF IRIS 35H STUDER'S TATLOR I

CED BW WW YW MK TM CEM YG CW REA FT MB \$CEZ \$BMI \$F 6 2.8 59 92 23 52 3 -0.27 20 0.48 -0.06 0.07 17.74 117.46 57.22

Leading off the Forsaken heifers we have one that deserves the attention. These are the first calves out of our herd sire from JSF last year and they are impressive. They have growth and performance and still do so with balance and style. We have had much success with the females on the Iris cow family. Excited to see where this one ends up!

**Consigned by Studer Shorthorns** 

14L

01.16.2023