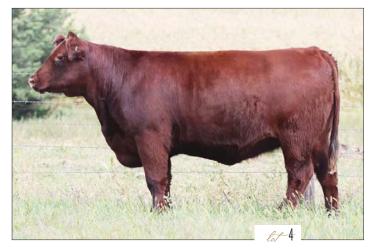

## SISTERS TO THE AI SIRES

Circlk Gilman Dream Easy 21F, a maternal sib to Lot 37.

34K, maternal sister to Dream Easy, carries a lot of the same features as him. Clean structured, super deep, excellent profile and elegant. She was Kathleen's pick in the picture pen. 44K, full sister to Liberty Valance, and she's a female carbon copy of him. Long bodied, power packed performance and tremendous balance on paper. Lights out mating bred to Ronan. **61K**, full sib to Big Bank. A unique combination of performance, femininity & maternal look. All three of these females present a different type of opportunity yet are consistent in type and kind to their male sibs. Uniformity of both sexes, same matings, that are balanced. Credit to my Dad, Cary for always preaching to me to focus on bringing the bottom up and the top will come on its own. Always keep uniformity, whatever directly effects economics & end product in mind. Not enough credit is given to my parents, the ones who make this all possible. This feature lot is a preview of what's to come 02.24.2024 with the "Band of Brothers." Uniformity and a Passion for Progress.

Gilman's Big Bank 34H, a full sib to Lot 39.