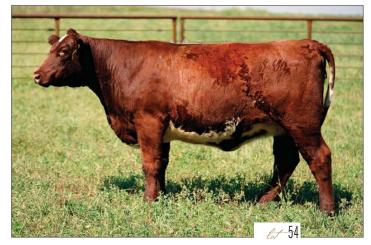

## GR SLIM SYDNEY

50% Shorthorn Bred Female

ar4318991

Polled/ BR

0920 09.15.2020

LORENZ'S SLIM SHADY ET

R-C WG DAMN PROUD WL MONA LISA 151 ET PADDY OMALLEY HL LUCKY MANDY

SYDNEY

CED BW WW YW MK TM CEM YG CW REA FT MB \$CEZ \$BMI \$F 3 6.2 54 84=5 18 45 0 -0.49 5 0.51 -0.12 0.21 7.39 113.07 57.35

Selling one IVF flush on GR Slim Sydney "Blue." IVF flush with sire of choice. With a minimum of six transferable embryos. Guaranteeing (2) 60-day pregnancies. Embryos to be done at buyers' expense and sellers' convenience. ET work must be done at Ultra Ova, Adair IA.

Blue is our elite donor cow here at Will Cattle Company. We purchased her in 2021 for our son Kyser and together they were a perfect team. Kyser & Blue had a very successful show career, one that will be hard to beat. Reserve Senior Calf Champion at OKC in 2022, Division VII Champion at the 2022 Shorthorn Junior Nationals, Champion Shorthorn Plus Cow/ Calf pair at 2023 lowa Shorthorn Field Day, Division VIII Champion at the 2023 Shorthorn Jr. Nationals, Grand Champion Female at the 2023 lowa State Fair, and numerous other champions over her career in the ring. She's been an extremely special part of our operation. Don't miss this opportunity to own her first offspring-you'll be ahead for years to come!