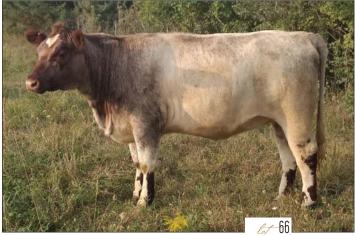

## SISTERS TO THE AI SIRES

Circlk Gilman Dream Easy 21F, a maternal sib to Lot 37.

34K, maternal sister to Dream Easy, carries a lot of the same features as him. Clean structured, super deep, excellent profile and elegant. She was Kathleen's pick in the picture pen. 44K, full sister to Liberty Valance, and she's a female carbon copy of him. Long bodied, power packed performance and tremendous balance on paper. Lights out mating bred to Ronan. **61K**, full sib to Big Bank. A unique combination of performance, femininity & maternal look. All three of these females present a different type of opportunity yet are consistent in type and kind to their male sibs. Uniformity of both sexes, same matings, that are balanced. Credit to my Dad, Cary for always preaching to me to focus on bringing the bottom up and the top will come on its own. Always keep uniformity, whatever directly effects economics & end product in mind. Not enough credit is given to my parents, the ones who make this all possible. This feature lot is a preview of what's to come 02.24.2024 with the "Band of Brothers." Uniformity and a Passion for Progress.

Gilman's Big Bank 34H, a full sib to Lot 39.