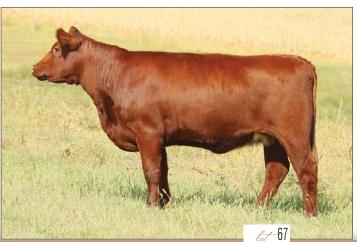

## SISTERS TO THE AI SIRES

Circlk Gilman Dream Easy 21F, a maternal sib to Lot 37.

34K, maternal sister to Dream Easy, carries a lot of the same features as him. Clean structured, super deep, excellent profile and elegant. She was Kathleen's pick in the picture pen. 44K, full sister to Liberty Valance, and she's a female carbon copy of him. Long bodied, power packed performance and tremendous balance on paper. Lights out mating bred to Ronan. **61K**, full sib to Big Bank. A unique combination of performance, femininity & maternal look. All three of these females present a different type of opportunity yet are consistent in type and kind to their male sibs. Uniformity of both sexes, same matings, that are balanced. Credit to my Dad, Cary for always preaching to me to focus on bringing the bottom up and the top will come on its own. Always keep uniformity, whatever directly effects economics & end product in mind. Not enough credit is given to my parents, the ones who make this all possible. This feature lot is a preview of what's to come 02.24.2024 with the "Band of Brothers." Uniformity and a Passion for Progress.

LOT 39 - GILMAN'S Penny 61K - Bred to JSF Ronan. Heifer. Due 02.10.2024.

**Consigned by Gilman Shorthorns** 

Gilman's Liberty Valance 25J, a full sib to Lot 38.

### GILMAN'S PENN'

99.2% Shorthorn Bred Heifer

4336009

Polled/ RWM 02.28.2022

LEVELDALE COWBOY UP 820F

LEVELDALE BOARDWALK 530C LEVELDALE CASSANDRA 019X MURIDALE BATEMAN 27A

GILMAN'S PENNY 40D

**MURIDALE PENNY 75Z** 

CED BW WW YW MK TM CEM ST YG CW REA MB FT \$CEZ \$BMI \$F 3.2 70 103 25 60 5 17 -0.34 6 0.43 0.01 -0.08 27.78 147.56 62.36