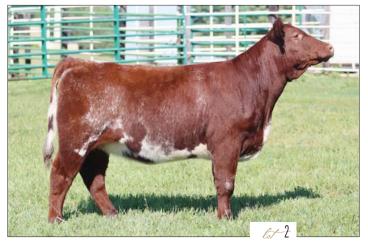

## DSF CARMINE

75% ShorthornPlus Open Heifer BYLAND SOGGY DOG 7TM73 ar4354893

Polled/ Roan 23L 02.24.2023

STUDER'S TAYLOR MADE 7Y BYLAND CINDY BEAUTY 5M48 LORENZ'S SLIM SHADY ET

GR SLIM SYDNEY

SYDNEY

 CED
 BW
 WW
 YW
 MK
 TM
 CEM
 YG
 CW
 REA
 FT
 MB
 \$CEZ
 \$BMI
 \$F

 7
 4.2
 64
 106
 17
 49
 6
 -0.51
 24
 0.91
 -0.11
 0.08
 17.28
 130.19
 61.22

This offering may surprise a few, but here she is. Out of our elite donor dam "Blue" and sired by Byland Soggy Dog. Blue's first natural calf & full sister to lot 36. We've said from day one this heifer calf is a carbon copy of her mother, from disposition to structure. DSF Carmine is a true powerful female, from the ground up. Offering lots of skeletal size, substance, and dimension. Just weaned off the cow the last week of August and pictured 2 weeks later this gal is exploding. She's already had a tremendous show career alongside her mother this summer. Champion Shorthorn Plus Cow/Calf pair at lowa Shorthorn Field Day, Champion Division VIII at Shorthorn Jr. Nationals, and Grand Champion Shorthorn Plus Female at the lowa State Fair. This will be hardest calf we've ever parted with, especially for the kids but we knew we had to offer our very best. Don't miss your opportunity to hit the lottery with this one- DONOR COW IN THE MAKING! We reserve the right to two successful flushes at our expense.

**Consigned by Will Cattle Company** 