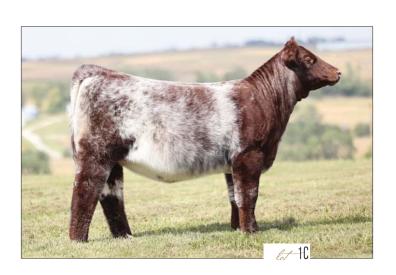

## GR SLIM SYDNEY

50% Shorthorn Bred Female

ar4318991

Polled/ BR

0920 09.15.2020

LORENZ'S SLIM SHADY ET

R-C WG DAMN PROUD WL MONA LISA 151 ET PADDY OMALLEY HL LUCKY MANDY

SYDNEY

CED BW WW YW MK TM CEM YG CW REA FT MB \$CEZ \$BMI \$F 3 6.2 54 84=5 18 45 0 -0.49 5 0.51 -0.12 0.21 7.39 113.07 57.35

Selling one IVF flush on GR Slim Sydney "Blue." IVF flush with sire of choice. With a minimum of six transferable embryos. Guaranteeing (2) 60-day pregnancies. Embryos to be done at buyers' expense and sellers' convenience. ET work must be done at Ultra Ova, Adair IA.

Blue is our elite donor cow here at Will Cattle Company. We purchased her in 2021 for our son Kyser and together they were a perfect team. Kyser & Blue had a very successful show career, one that will be hard to beat. Reserve Senior Calf Champion at OKC in 2022, Division VII Champion at the 2022 Shorthorn Junior Nationals, Champion Shorthorn Plus Cow/ Calf pair at 2023 lowa Shorthorn Field Day, Division VIII Champion at the 2023 Shorthorn Jr. Nationals, Grand Champion Female at the 2023 lowa State Fair, and numerous other champions over her career in the ring. She's been an extremely special part of our operation. Don't miss this opportunity to own her first offspring-you'll be ahead for years to come!