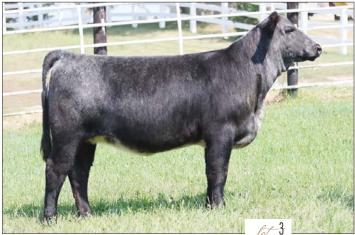

## DSF GRACE 30L ET

75% ShorthornPlus Open Heifer

ar4362331 Polled/ Black 30L 04.15.2023

BYLAND SOGGY DOG 7TM73

STUDER'S TAYLOR MADE 7Y

**BYLAND CINDY BEAUTY 5M48** 

GR SLIM SYDNEY

LORENZ'S SLIM SHADY ET SYDNEY

CED BW WW YW MK TM CEM YG CW REA FT MB 4.2 64 106 18 49 6 -0.50 24 0.92 -0.11 0.08

This ET heifer calf is a full sib to the Lot 1C heifer. Completely different look than the red roan but still an awfully complete female with tons of rib shape and dimension. An April born calf that comes to you a little greener in her body but gets better every day. Don't take anything away from her- I love the broodiness and cow look to this heifer calf. She's got a bright future.

**Consigned by Will Cattle Company** 