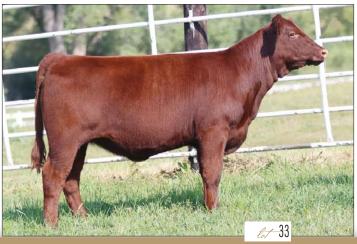

## DSF CARMINE

75% ShorthornPlus Open Heifer BYLAND SOGGY DOG 7TM73 ar4354893

Polled/ Roan 23L 02.24.2023

STUDER'S TAYLOR MADE 7Y BYLAND CINDY BEAUTY 5M48 LORENZ'S SLIM SHADY ET

GR SLIM SYDNEY

SYDNEY

 CED
 BW
 WW
 YW
 MK
 TM
 CEM
 YG
 CW
 REA
 FT
 MB
 \$CEZ
 \$BMI
 \$F

 7
 4.2
 64
 106
 17
 49
 6
 -0.51
 24
 0.91
 -0.11
 0.08
 17.28
 130.19
 61.22

This offering may surprise a few, but here she is. Out of our elite donor dam "Blue" and sired by Byland Soggy Dog. Blue's first natural calf & full sister to lot 36. We've said from day one this heifer calf is a carbon copy of her mother, from disposition to structure. DSF Carmine is a true powerful female, from the ground up. Offering lots of skeletal size, substance, and dimension. Just weaned off the cow the last week of August and pictured 2 weeks later this gal is exploding. She's already had a tremendous show career alongside her mother this summer. Champion Shorthorn Plus Cow/Calf pair at lowa Shorthorn Field Day, Champion Division VIII at Shorthorn Jr. Nationals, and Grand Champion Shorthorn Plus Female at the lowa State Fair. This will be hardest calf we've ever parted with, especially for the kids but we knew we had to offer our very best. Don't miss your opportunity to hit the lottery with this one- DONOR COW IN THE MAKING! We reserve the right to two successful flushes at our expense.