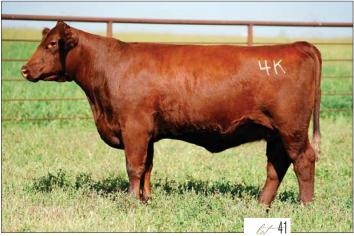

## SISTERS TO THE AI SIRES

Circlk Gilman Dream Easy 21F, a maternal sib to Lot 37.

34K, maternal sister to Dream Easy, carries a lot of the same features as him. Clean structured, super deep, excellent profile and elegant. She was Kathleen's pick in the picture pen. 44K, full sister to Liberty Valance, and she's a female carbon copy of him. Long bodied, power packed performance and tremendous balance on paper. Lights out mating bred to Ronan. **61K**, full sib to Big Bank. A unique combination of performance, femininity & maternal look. All three of these females present a different type of opportunity yet are consistent in type and kind to their male sibs. Uniformity of both sexes, same matings, that are balanced. Credit to my Dad, Cary for always preaching to me to focus on bringing the bottom up and the top will come on its own. Always keep uniformity, whatever directly effects economics & end product in mind. Not enough credit is given to my parents, the ones who make this all possible. This feature lot is a preview of what's to come 02.24.2024 with the "Band of Brothers." Uniformity and a Passion for Progress.

## GILMAN

99% Shorthorn Bred Heifer

4335863

Polled/ Red

34K 02.17.2022

LEVELDALE RUSHMORE 864F

LEVELDALE RELOAD 660D ET LEVELDALE RHINESTONE 458B MURIDALE BATEMAN 27A

GILMAN'S RUBY 55D

JSF RUBY 46Y

CED BW WW YW MK TM CEM ST YG CW REA MB FT \$CEZ \$BMI \$F 14 -0.48 -13 0.36 0.13 -0.11 40.15 140.62 52.95 LOT 37 - CIRCLEK GILMAN RUBY 34K - Bred to JSF Ronan. Bull. Due 02.10.2024.

LOT 38 - GILMAN'S DURHAM 44K - Bred to JSF Ronan. Heifer. Due 02.10.2024.