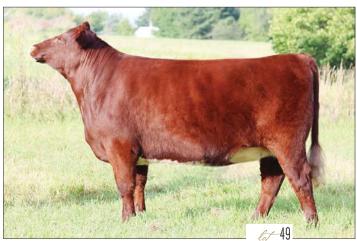

## DSF CARMINE

75% ShorthornPlus Open Heifer BYLAND SOGGY DOG 7TM73 ar4354893

Polled/ Roan 23L 02.24.2023

STUDER'S TAYLOR MADE 7Y BYLAND CINDY BEAUTY 5M48 LORENZ'S SLIM SHADY ET

GR SLIM SYDNEY

SYDNEY

 CED
 BW
 WW
 YW
 MK
 TM
 CEM
 YG
 CW
 REA
 FT
 MB
 \$CEZ
 \$BMI
 \$F

 7
 4.2
 64
 106
 17
 49
 6
 -0.51
 24
 0.91
 -0.11
 0.08
 17.28
 130.19
 61.22

This offering may surprise a few, but here she is. Out of our elite donor dam "Blue" and sired by Byland Soggy Dog. Blue's first natural calf & full sister to lot 36. We've said from day one this heifer calf is a carbon copy of her mother, from disposition to structure. DSF Carmine is a true powerful female, from the ground up. Offering lots of skeletal size, substance, and dimension. Just weaned off the cow the last week of August and pictured 2 weeks later this gal is exploding. She's already had a tremendous show career alongside her mother this summer. Champion Shorthorn Plus Cow/Calf pair at lowa Shorthorn Field Day, Champion Division VIII at Shorthorn Jr. Nationals, and Grand Champion Shorthorn Plus Female at the lowa State Fair. This will be hardest calf we've ever parted with, especially for the kids but we knew we had to offer our very best. Don't miss your opportunity to hit the lottery with this one- DONOR COW IN THE MAKING! We reserve the right to two successful flushes at our expense.