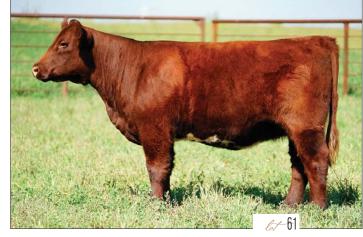

## DSF CARMINE

75% ShorthornPlus Open Heifer BYLAND SOGGY DOG 7TM73 ar4354893

Polled/ Roan 23L 02.24.2023

STUDER'S TAYLOR MADE 7Y BYLAND CINDY BEAUTY 5M48 LORENZ'S SLIM SHADY ET

GR SLIM SYDNEY

SYDNEY

 CED
 BW
 WW
 YW
 MK
 TM
 CEM
 YG
 CW
 REA
 FT
 MB
 \$CEZ
 \$BMI
 \$F

 7
 4.2
 64
 106
 17
 49
 6
 -0.51
 24
 0.91
 -0.11
 0.08
 17.28
 130.19
 61.22

This offering may surprise a few, but here she is. Out of our elite donor dam "Blue" and sired by Byland Soggy Dog. Blue's first natural calf & full sister to lot 36. We've said from day one this heifer calf is a carbon copy of her mother, from disposition to structure. DSF Carmine is a true powerful female, from the ground up. Offering lots of skeletal size, substance, and dimension. Just weaned off the cow the last week of August and pictured 2 weeks later this gal is exploding. She's already had a tremendous show career alongside her mother this summer. Champion Shorthorn Plus Cow/Calf pair at lowa Shorthorn Field Day, Champion Division VIII at Shorthorn Jr. Nationals, and Grand Champion Shorthorn Plus Female at the lowa State Fair. This will be hardest calf we've ever parted with, especially for the kids but we knew we had to offer our very best. Don't miss your opportunity to hit the lottery with this one- DONOR COW IN THE MAKING! We reserve the right to two successful flushes at our expense.

**Consigned by Will Cattle Company** 