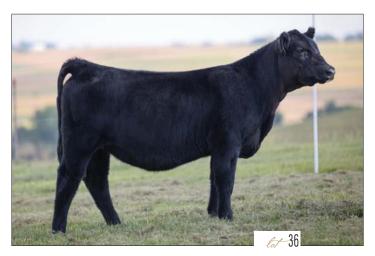

 7
 4.2
 64
 106
 17
 49
 6
 -0.51
 24
 0.91
 -0.11
 0.08
 17.28
 130.19
 61.22

This offering may surprise a few, but here she is. Out of our elite donor dam "Blue" and sired by Byland Soggy Dog. Blue's first natural calf & full sister to lot 36. We've said from day one this heifer calf is a carbon copy of her mother, from disposition to structure. DSF Carmine is a true powerful female, from the ground up. Offering lots of skeletal size, substance, and dimension. Just weaned off the cow the last week of August and pictured 2 weeks later this gal is exploding. She's already had a tremendous show career alongside her mother this summer. Champion Shorthorn Plus Cow/Calf pair at lowa Shorthorn Field Day, Champion Division VIII at Shorthorn Jr. Nationals, and Grand Champion Shorthorn Plus Female at the lowa State Fair. This will be hardest calf we've ever parted with, especially for the kids but we knew we had to offer our very best. Don't miss your opportunity to hit the lottery with this one- DONOR COW IN THE MAKING! We reserve the right to two successful flushes at our expense.

**Consigned by Will Cattle Company** 