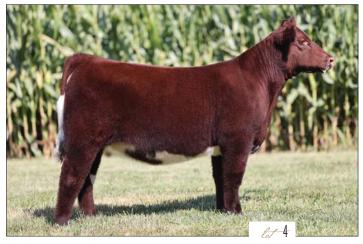

## DSF IRIS 14L

100% Shorthorn Open Heifer 4359681 Polled/ R&W

JSF FORSAKEN 212J

BELL M FOREMAN 30A JSF GOLDEN CHAIN 38A STUDER'S TAYLOR MADE 7Y

DSF IRIS 35H STUDER'S TATLOR I

CED BW WW YW MK TM CEM YG CW REA FT MB \$CEZ \$BMI \$F 6 2.8 59 92 23 52 3 -0.27 20 0.48 -0.06 0.07 17.74 117.46 57.22

Leading off the Forsaken heifers we have one that deserves the attention. These are the first calves out of our herd sire from JSF last year and they are impressive. They have growth and performance and still do so with balance and style. We have had much success with the females on the Iris cow family. Excited to see where this one ends up!

**Consigned by Studer Shorthorns** 

14L

01.16.2023