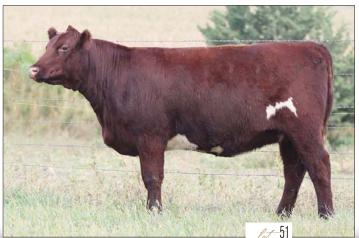

## DSF LINDA 75C

100% Shorthorn Bred Heifer

4218165

75C Polled/ R&W

MURIDALE HERO 31Z

BONNYVIEW HERO 7Z MURIDALE MOCHA 37S SASKVALLEY BONANZA 219M

MURIDALE LINDA 79A

GAR-LIND LINDA 10W CED BW WW YW MK TM CEM YG CW REA FT MB \$CEZ \$BMI \$F

17 -1.1 44 60 26 48 8 -0.18 -8 -0.15 -0.06 0.11 58.80 135.52 50.72

Observed breeding to Studer's Harvard 119H (4320167) after 05.14.2024.

**Consigned by Studer Shorthorns** 