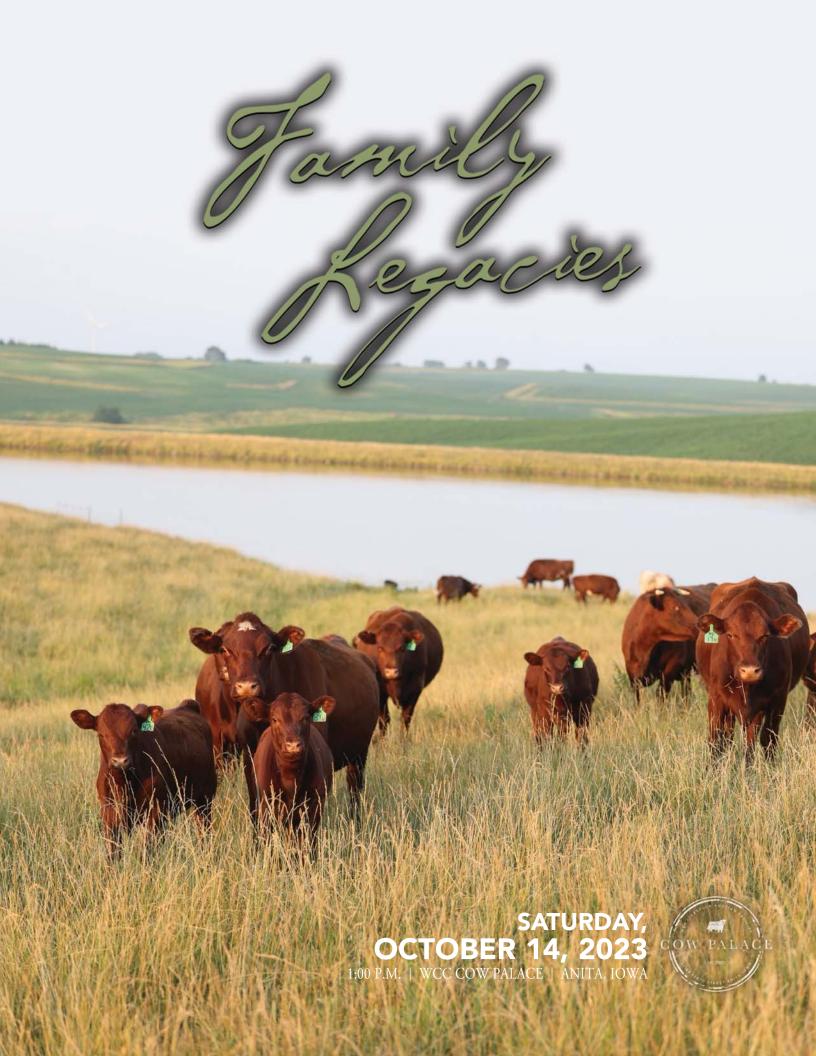

1:00 P.M. | WCC COW PALACE | ANITA, IOWA

55169 730th Street, Anita, IA 50020

One mile West of Anita on Highway 83 and then turn South and go 1/4. Located on West side of road.

Welcome to our 15th Annual Family Legacy Sale. The genetics we offer in this sale have with stood the test of time for ALL the families involved. You will find this group of cattle is a top-notch set of "real world Shorthorns"

## SATURDAY, OCTOBER 14TH

Coffee & Fresh Morning Donuts 8:00 am

11:00 am Lunch featuring Open Flame Grilled

Hamburgers by Cass County Cattlemen,

Cowboy Caviar, Texas Beans by Drew Floyd & Homemade Bars

1:00 pm Family Legacies Sale ...

Yesterday, Today & Tomorrow WCC Cow Palace, Anita, IA

## Yesterday, Today & Tomorrow

Quietly preserving the Shorthorn breed in the hills of Southwest Iowa.

Dale: 641.344.8035 | Nate: 641.344.8487 StuderShorthorns@yahoo.com www.studershorthorns.com

The Gilman Family | Cary, 515.360.6006 Ethan, 515.360.1445 www.gilmanshorthorns.com