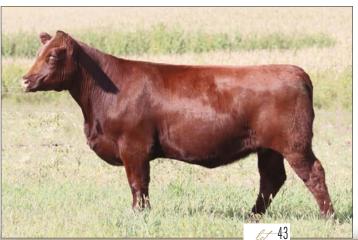

## GR SLIM SYDNEY

50% Shorthorn Bred Female

ar4318991

Polled/ BR

0920 09.15.2020

LORENZ'S SLIM SHADY ET

R-C WG DAMN PROUD WL MONA LISA 151 ET PADDY OMALLEY HL LUCKY MANDY

SYDNEY

CED BW WW YW MK TM CEM YG CW REA FT MB \$CEZ \$BMI \$F 3 6.2 54 84=5 18 45 0 -0.49 5 0.51 -0.12 0.21 7.39 113.07 57.35

Selling one IVF flush on GR Slim Sydney "Blue." IVF flush with sire of choice. With a minimum of six transferable embryos. Guaranteeing (2) 60-day pregnancies. Embryos to be done at buyers' expense and sellers' convenience. ET work must be done at Ultra Ova, Adair IA.

Blue is our elite donor cow here at Will Cattle Company. We purchased her in 2021 for our son Kyser and together they were a perfect team. Kyser & Blue had a very successful show career, one that will be hard to beat. Reserve Senior Calf Champion at OKC in 2022, Division VII Champion at the 2022 Shorthorn Junior Nationals, Champion Shorthorn Plus Cow/ Calf pair at 2023 lowa Shorthorn Field Day, Division VIII Champion at the 2023 Shorthorn Jr. Nationals, Grand Champion Female at the 2023 lowa State Fair, and numerous other champions over her career in the ring. She's been an extremely special part of our operation. Don't miss this opportunity to own her first offspring-you'll be ahead for years to come!