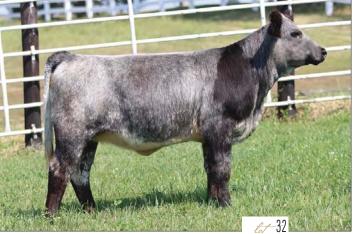

## GR SLIM SYDNEY

50% Shorthorn Bred Female

ar4318991

Polled/ BR

0920 09.15.2020

LORENZ'S SLIM SHADY ET

R-C WG DAMN PROUD WL MONA LISA 151 ET PADDY OMALLEY HL LUCKY MANDY

SYDNEY

CED BW WW YW MK TM CEM YG CW REA FT MB \$CEZ \$BMI \$F 3 6.2 54 84=5 18 45 0 -0.49 5 0.51 -0.12 0.21 7.39 113.07 57.35

Selling one IVF flush on GR Slim Sydney "Blue." IVF flush with sire of choice. With a minimum of six transferable embryos. Guaranteeing (2) 60-day pregnancies. Embryos to be done at buyers' expense and sellers' convenience. ET work must be done at Ultra Ova, Adair IA.

Blue is our elite donor cow here at Will Cattle Company. We purchased her in 2021 for our son Kyser and together they were a perfect team. Kyser & Blue had a very successful show career, one that will be hard to beat. Reserve Senior Calf Champion at OKC in 2022, Division VII Champion at the 2022 Shorthorn Junior Nationals, Champion Shorthorn Plus Cow/ Calf pair at 2023 lowa Shorthorn Field Day, Division VIII Champion at the 2023 Shorthorn Jr. Nationals, Grand Champion Female at the 2023 lowa State Fair, and numerous other champions over her career in the ring. She's been an extremely special part of our operation. Don't miss this opportunity to own her first offspring-you'll be ahead for years to come!