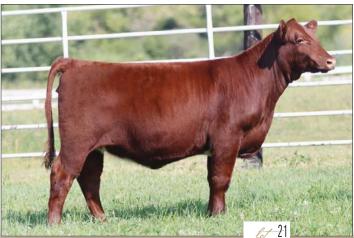

## GR SLIM SYDNEY

50% Shorthorn Bred Female

ar4318991

Polled/ BR

0920 09.15.2020

LORENZ'S SLIM SHADY ET

R-C WG DAMN PROUD WL MONA LISA 151 ET PADDY OMALLEY HL LUCKY MANDY

SYDNEY

CED BW WW YW MK TM CEM YG CW REA FT MB \$CEZ \$BMI \$F 3 6.2 54 84=5 18 45 0 -0.49 5 0.51 -0.12 0.21 7.39 113.07 57.35

Selling one IVF flush on GR Slim Sydney "Blue." IVF flush with sire of choice. With a minimum of six transferable embryos. Guaranteeing (2) 60-day pregnancies. Embryos to be done at buyers' expense and sellers' convenience. ET work must be done at Ultra Ova, Adair IA.

Blue is our elite donor cow here at Will Cattle Company. We purchased her in 2021 for our son Kyser and together they were a perfect team. Kyser & Blue had a very successful show career, one that will be hard to beat. Reserve Senior Calf Champion at OKC in 2022, Division VII Champion at the 2022 Shorthorn Junior Nationals, Champion Shorthorn Plus Cow/ Calf pair at 2023 lowa Shorthorn Field Day, Division VIII Champion at the 2023 Shorthorn Jr. Nationals, Grand Champion Female at the 2023 lowa State Fair, and numerous other champions over her career in the ring. She's been an extremely special part of our operation. Don't miss this opportunity to own her first offspring-you'll be ahead for years to come!