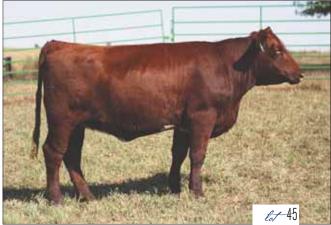

### GILMAN'S FOOL 40H

4306906 40H 100% Shorthorn Open Heifer 02.15.2020 RWM/ Polled

**LEVELDALE COWBOY UP 820F** 

LEVELDALE BOARDWALK 530C LEVELDALE CASSANDRA 019X SASKVALLEY BONANZA 219M CYT FOOL 0121 ET

**GILMAN'S FOOL 503C** 

 CED
 BW
 WW
 YW
 MK
 TM
 CEM
 YG
 CW
 REA
 FT
 MB
 SCEZ
 SBMI
 SF

 10
 2.5
 55
 76
 25
 53
 5
 0
 -10
 0.00
 -0.09
 0.01
 32.51
 135.23
 54.42

- The Leveldale Cowboy Up cattle are everything we wanted them to be, and her dam is the type everyone wants for a cow.
- This female's maternal brother is a herd sire for Adam Edmund of Shalimar Ranch in Nebraska
- The way 40H carries herself on the move is incredible. Incredibly deep flanked and long bodied. She will produce functional females and high performing cattle.

**Consigned by Gilman Shorthorns** 