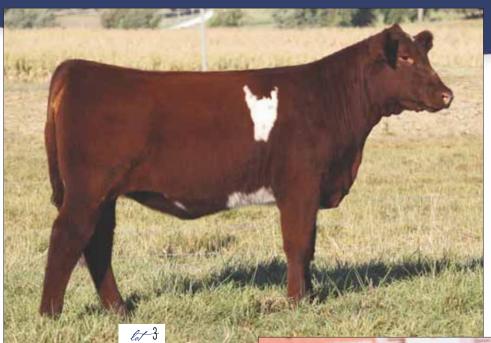

### **DSF MAPLE 48H**

4304629 48H 100% Shorthorn Open Heifer 03.01.2020 Roan/ Polled

LEVELDALE ROCKFORD 838F
MURIDALE MAPLE 84B

CROOKED POST STOCKMAN 4Z EF RED NAN 953 MURIDALE MATT 37Y MURIDALE MAPLE 28W

 CED
 BW
 WW
 YW
 MK
 TM
 CEM
 YG
 CW
 REA
 FT
 MB
 SCEZ
 SBMI
 SF

 5
 3.0
 56
 80
 26
 54
 4
 0
 -1
 0.04
 -0.10
 -0.04
 16.62
 124.36
 54.23

This is has been favorite all Summer long. We have been pleasantly surprised how well Leveldale Rockford worked on our Muridale Matt daughters. They are consistent with eye appeal and balance and at the same time do not give up any in structural correctness. This heifer is a great show prospect and has already been shown this Summer. She is one that will continue to be a favorite for many years creating her own footprint in your cow herd.

**Consigned by Studer Shorthorns** 