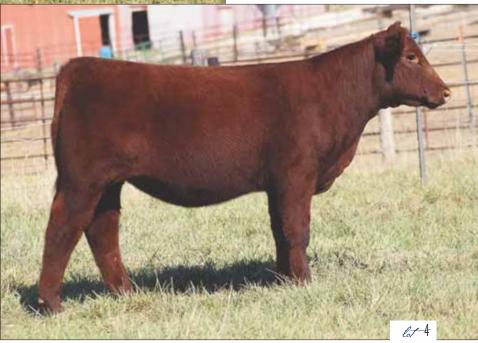

### **DSF FANTASY GIRL 5H**

4304629 5H 100% Shorthorn Open Heifer 01.15.2020 R&W/ Polled

LEVELDALE ROCKFORD 838F

CROOKED POST STOCKMAN 4Z EF RED NAN 953 STUDER'S BIG JOHN 30T AF HA FANTASY GIRL 480

DSF FANTASY GIRL 48X

start of yet another Legacy!

 CED
 BW
 WW
 YW
 MK
 TM
 CEM
 YG
 CW
 REA
 FT
 MB
 SCEZ
 SBMI
 SF

 6
 2.5
 54
 79
 27
 54
 4
 0
 -2
 0.19
 -0.10
 -0.07
 20.68
 126.39
 53.03

Here is exactly the style, balance, and power we were seeking with Leveldale Rockford progeny. Combine with the Fantasy Girl cow family and you have one that we think can do great things in the show ring and beyond. Fantasy Girl expressed such length with added dimension from behind yet flawless in foot and leg structure. She will be a stand out on sale day and be the

3