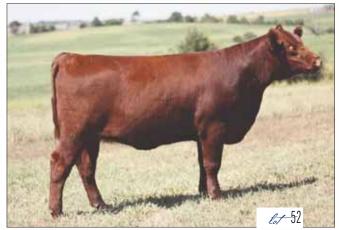

### **DSF JENNIE 52H**

100% Shorthorn Open Heifer 03.02.2020

Roan/ Polled

STUDER'S DISTINCT 67D ET

**SASKVALLEY JENNIE 10Z** 

SASKVALLEY ULTRA 12J SASKVALLEY MYRTLE 83N JT TRANS X 28X SASKVALLEY JENNIE 77X

CED BW WW YW MK TM CEM YG CW REA FT MB SCEZ SBMI SF -10 -0.31 -0.08 0.11 52.42 115.82 46.36

Talk about a young heifer calf with extra body and rib. The Jennie cow family is one we can always count on and Brock is starting to approve as more color is starting to come in even though they go back to the same cow families. Don't miss her in October!

**Consigned by Studer Shorthorns** 