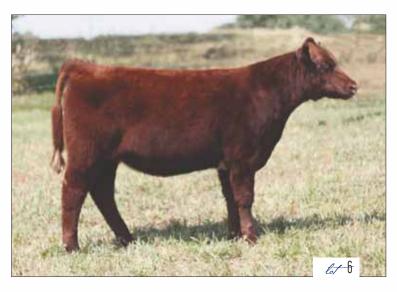

### **GILMAN'S RONA 46H**

4306913 46H 100% Shorthorn Open Heifer 02.26.2020 Red/ Polled

**LEVELDALE COWBOY UP 820F** 

LEVELDALE BOARDWALK 530C LEVELDALE CASSANDRA 019X ALTA CEDAR DIABLO 98U DSF RONA 73S

DSF RONA 48Z

 CED
 BW
 WW
 YW
 MK
 TM
 CEM
 YG
 CW
 REA
 FT
 MB
 SCEZ
 SBMI
 SF

 12
 1.5
 54
 79
 26
 53
 7
 0
 -10
 0.07
 -0.08
 0.05
 39.38
 138.53
 54.94

- The potential with this female is endless. Invest wisely.
- Rocket fronted, soft made, and square hipped. This one is bred to perform in and out of the show ring.
- The dam of this female came from the Studer family as a heifer calf, and has never disappointed.
- Find her October 10th.

**Consigned by Gilman Shorthorns** 