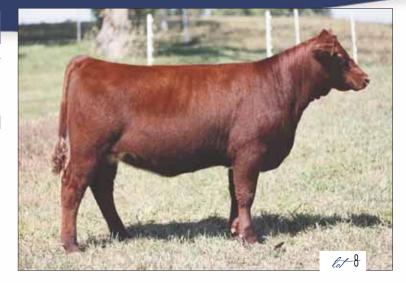

### GILMAN'S FOOL 40H

4306906 40H 100% Shorthorn Open Heifer 02.15.2020 RWM/ Polled

**LEVELDALE COWBOY UP 820F** 

LEVELDALE BOARDWALK 530C LEVELDALE CASSANDRA 019X SASKVALLEY BONANZA 219M CYT FOOL 0121 ET

**GILMAN'S FOOL 503C** 

 CED
 BW
 WW
 YW
 MK
 TM
 CEM
 YG
 CW
 REA
 FT
 MB
 SCEZ
 SBMI
 SF

 10
 2.5
 55
 76
 25
 53
 5
 0
 -10
 0.00
 -0.09
 0.01
 32.51
 135.23
 54.42

- The Leveldale Cowboy Up cattle are everything we wanted them to be, and her dam is the type everyone wants for a cow.
- This female's maternal brother is a herd sire for Adam Edmund of Shalimar Ranch in Nebraska
- The way 40H carries herself on the move is incredible. Incredibly deep flanked and long bodied. She will produce functional females and high performing cattle.

**Consigned by Gilman Shorthorns** 