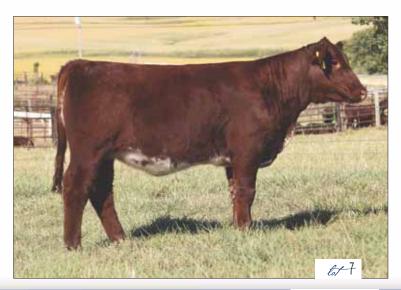

### **DSF MAPLE 48H**

4304629 48H 100% Shorthorn Open Heifer 03.01.2020 Roan/ Polled

LEVELDALE ROCKFORD 838F
MURIDALE MAPLE 84B

CROOKED POST STOCKMAN 4Z EF RED NAN 953 MURIDALE MATT 37Y MURIDALE MAPLE 28W

 CED
 BW
 WW
 YW
 MK
 TM
 CEM
 YG
 CW
 REA
 FT
 MB
 SCEZ
 SBMI
 SF

 5
 3.0
 56
 80
 26
 54
 4
 0
 -1
 0.04
 -0.10
 -0.04
 16.62
 124.36
 54.23

This is has been favorite all Summer long. We have been pleasantly surprised how well Leveldale Rockford worked on our Muridale Matt daughters. They are consistent with eye appeal and balance and at the same time do not give up any in structural correctness. This heifer is a great show prospect and has already been shown this Summer. She is one that will continue to be a favorite for many years creating her own footprint in your cow herd.

**Consigned by Studer Shorthorns** 