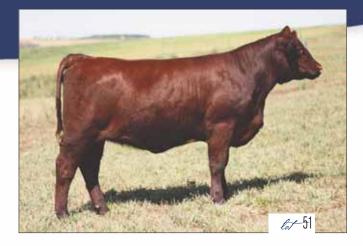

### DSF BUTTERFLY 51H

304631 51H 100% Shorthorn Open Heifer 03.02.2020 R&W

**SASKVALLEY BANDIT 141B** 

**DSF BUTTERFLY 2D** 

SASKVALLEY IMAGINE 65X SASKVALLEY MYRTLE 83N SASKVALLEY QUARTZ 320Y GLEN HAVEN BUTTERFLY 546

 CED
 BW
 WW
 YW
 MK
 TM
 CEM
 YG
 CW
 REA
 FT
 MB
 SCEZ
 SBMI
 SF

 8
 3.8
 36
 56
 26
 44
 6
 0
 -8
 -0.07
 -0.09
 -0.03
 28.89
 104.31
 44.82

One of Dads favorite heifers in the sale. Her great grand damn is the mother of Studers Unlimited 7A. Butterfly is ultra-complete, smooth jointed, deep bodied, easy fleshing, balanced from front to rear. A lot of potential to be a powerful maternal center piece.