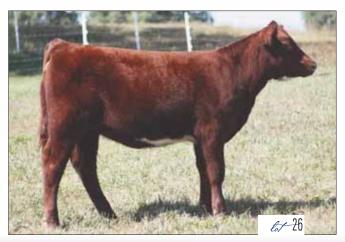

### **DSF MAPLE 48H**

4304629 48H 100% Shorthorn Open Heifer 03.01.2020 Roan/ Polled

LEVELDALE ROCKFORD 838F
MURIDALE MAPLE 84B

CROOKED POST STOCKMAN 4Z EF RED NAN 953 MURIDALE MATT 37Y MURIDALE MAPLE 28W

 CED
 BW
 WW
 YW
 MK
 TM
 CEM
 YG
 CW
 REA
 FT
 MB
 SCEZ
 SBMI
 SF

 5
 3.0
 56
 80
 26
 54
 4
 0
 -1
 0.04
 -0.10
 -0.04
 16.62
 124.36
 54.23

This is has been favorite all Summer long. We have been pleasantly surprised how well Leveldale Rockford worked on our Muridale Matt daughters. They are consistent with eye appeal and balance and at the same time do not give up any in structural correctness. This heifer is a great show prospect and has already been shown this Summer. She is one that will continue to be a favorite for many years creating her own footprint in your cow herd.

**Consigned by Studer Shorthorns** 