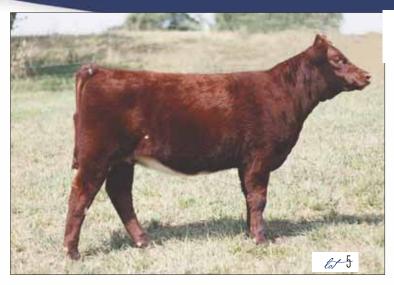

### GILMAN'S FOOL 40H

4306906 40H 100% Shorthorn Open Heifer 02.15.2020 RWM/ Polled

**LEVELDALE COWBOY UP 820F** 

LEVELDALE BOARDWALK 530C LEVELDALE CASSANDRA 019X SASKVALLEY BONANZA 219M CYT FOOL 0121 ET

**GILMAN'S FOOL 503C** 

 CED
 BW
 WW
 YW
 MK
 TM
 CEM
 YG
 CW
 REA
 FT
 MB
 SCEZ
 SBMI
 SF

 10
 2.5
 55
 76
 25
 53
 5
 0
 -10
 0.00
 -0.09
 0.01
 32.51
 135.23
 54.42

- The Leveldale Cowboy Up cattle are everything we wanted them to be, and her dam is the type everyone wants for a cow.
- This female's maternal brother is a herd sire for Adam Edmund of Shalimar Ranch in Nebraska
- The way 40H carries herself on the move is incredible. Incredibly deep flanked and long bodied. She will produce functional females and high performing cattle.

**Consigned by Gilman Shorthorns** 