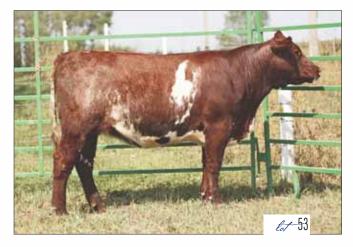

### **DSF SUSIE SUE 53H**

4304633

100% Shorthorn Open Heifer 03.02.2020

53H **SASKVALLEY BANDIT 141B** 

**MURIDALE SUSIE SUE 14Z** 

SASKVALLEY IMAGINE 65X SASKVALLEY MYRTLE 83N SASKVALLEY BONANZA 219M MURIDALE SUSIE SUE 32U

CED BW WW YW MK TM CEM YG CW REA FT MB SCEZ SBMI SF 11 0.7 37 53 29 47 9 0 -9 -0.14 -0.09 0.10 40.81 122.71 46.86

This heifer's mother is one of the nicest Bonanza daughters we have been fortunate enough to have over the years. This could be her best calf yet as well. Once again Bandit is proving what he so strongly provides in fleshing ability, sound structure, and longevity. Good one to own here.

**Consigned by Studer Shorthorns** 