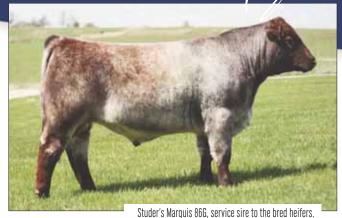

sired by Distinct is very promising. She has been shown successfully this summer and has the look to be a "front pasture" kind in the future.

**Consigned by Sarah Anderegg** 

Anita has been a Surgery Nurse at Greater Regional Medial Center in Creston, lowa for over thirty years. Her nursing career started in the late 1970's in Algona, lowa. She continued to serve in the nursing field when Dale and her moved to Hamilton, Texas and then to Pennsylvania. In 1991 they moved to Creston Iowa where they make their home today. She continues to serve our community each day as a surgery nurse and still comes home and helps out with the cattle. Just like raising cattle each day is a new day and is on call to continue to help serve those in need during todays environment.





Heiser Service Sires





## Bred Females







### SECRET BEAUTY H. 174TH

100% Shorthorn Bred Cow 03.23.2014 Red/ Polled 4214814

PROMISED T. ROSES '10

PROMISE A ROSE 06 ROSABELL 386TH PROMISE A CHIEF 01 SECRET BEAUTY H 134TH

SECRET BEAUTY H. 150TH

CED BW WW YW MK TM CEM YG CW REA FT MB SCEZ SBMI SF 20 -3.7 28 42 29 43 14 0 -13 -0.26 -0.08 -0.05 73.99 126.41 41.30

- Due approximately 03.20.2021 to Gilman's Prairie Fire 580. Ultrasound heifer calf.
- My pick of the Haumont yearling heifers in 2015.
- We love this cow and have 4 daughters & granddaughters in production right now.
- Make note of her, due for a heifer calf next spring by our female maker Prairie Fire.

**Consigned by Gilman Shorthorns** 

### IAN'S GOLDEN CHAI

96.88% Shorthorn Bred Cow A328G

**BYLAND MISSION 6RD112** RB GOLDEN CHAIN 167TH