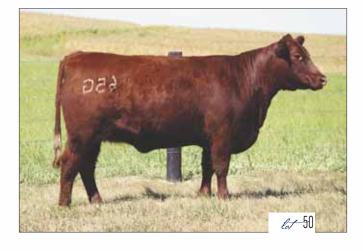

### DSF MINNIE 50H

304630 50H 100% Shorthorn Open Heifer 03.01.2020 Red/ Horned

**BYLAND UNIVERSAL BONANZA** 

BSG MINNIE 1566 OF 71U

STUDER'S UNIVERSAL 10B BYLAND ELLEN 4B12 MAPLETON COLONEL GUS 71U BSG MINNIE 1231 OF 207T

 CED
 BW
 WW
 YW
 MK
 TM
 CEM
 YG
 CW
 REA
 FT
 MB
 SCEZ
 SBMI
 SF

 11
 -0.5
 27
 36
 22
 35
 5
 0
 -15
 0.11
 -0.10
 -0.11
 45.19
 105.98
 39.40

Prime example of what our young herd sire, Byland Universal Bonanza, is producing. She's a "what you see is what you get kind" and you can't find a hole in here phenotype. Out of a really nice young daughter of Colonel Gus from Bowmans. Expect this female to be the kind that catches your eye every day you go to the pasture.

**Consigned by Studer Shorthorns** 