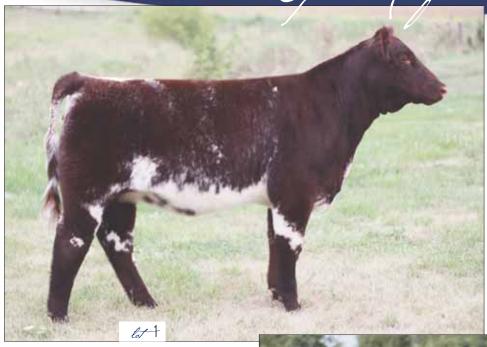

### **DSF MAPLE 48H**

4304629 48H 100% Shorthorn Open Heifer 03.01.2020 Roan/ Polled

LEVELDALE ROCKFORD 838F
MURIDALE MAPLE 84B

CROOKED POST STOCKMAN 4Z EF RED NAN 953 MURIDALE MATT 37Y MURIDALE MAPLE 28W

 CED
 BW
 WW
 YW
 MK
 TM
 CEM
 YG
 CW
 REA
 FT
 MB
 SCEZ
 SBMI
 SF

 5
 3.0
 56
 80
 26
 54
 4
 0
 -1
 0.04
 -0.10
 -0.04
 16.62
 124.36
 54.23

This is has been favorite all Summer long. We have been pleasantly surprised how well Leveldale Rockford worked on our Muridale Matt daughters. They are consistent with eye appeal and balance and at the same time do not give up any in structural correctness. This heifer is a great show prospect and has already been shown this Summer. She is one that will continue to be a favorite for many years creating her own footprint in your cow herd.

**Consigned by Studer Shorthorns** 