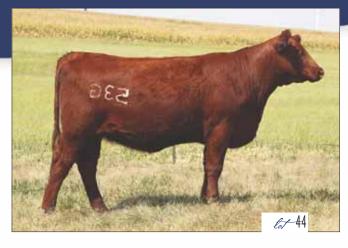

### **DSF FANTASY GIRL 5H**

4304629 5H 100% Shorthorn Open Heifer 01.15.2020 R&W/ Polled

LEVELDALE ROCKFORD 838F

CROOKED POST STOCKMAN 4Z EF RED NAN 953 STUDER'S BIG JOHN 30T AF HA FANTASY GIRL 480

DSF FANTASY GIRL 48X

start of yet another Legacy!

 CED
 BW
 WW
 YW
 MK
 TM
 CEM
 YG
 CW
 REA
 FT
 MB
 SCEZ
 SBMI
 SF

 6
 2.5
 54
 79
 27
 54
 4
 0
 -2
 0.19
 -0.10
 -0.07
 20.68
 126.39
 53.03

Here is exactly the style, balance, and power we were seeking with Leveldale Rockford progeny. Combine with the Fantasy Girl cow family and you have one that we think can do great things in the show ring and beyond. Fantasy Girl expressed such length with added dimension from behind yet flawless in foot and leg structure. She will be a stand out on sale day and be the