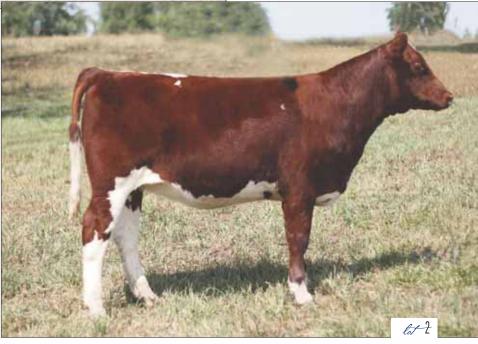

### **DSF FANTASY GIRL 5H**

4304629 5H 100% Shorthorn Open Heifer 01.15.2020 R&W/ Polled

LEVELDALE ROCKFORD 838F

CROOKED POST STOCKMAN 4Z EF RED NAN 953 STUDER'S BIG JOHN 30T AF HA FANTASY GIRL 480

DSF FANTASY GIRL 48X

start of yet another Legacy!

 CED
 BW
 WW
 YW
 MK
 TM
 CEM
 YG
 CW
 REA
 FT
 MB
 SCEZ
 SBMI
 SF

 6
 2.5
 54
 79
 27
 54
 4
 0
 -2
 0.19
 -0.10
 -0.07
 20.68
 126.39
 53.03

Here is exactly the style, balance, and power we were seeking with Leveldale Rockford progeny. Combine with the Fantasy Girl cow family and you have one that we think can do great things in the show ring and beyond. Fantasy Girl expressed such length with added dimension from behind yet flawless in foot and leg structure. She will be a stand out on sale day and be the